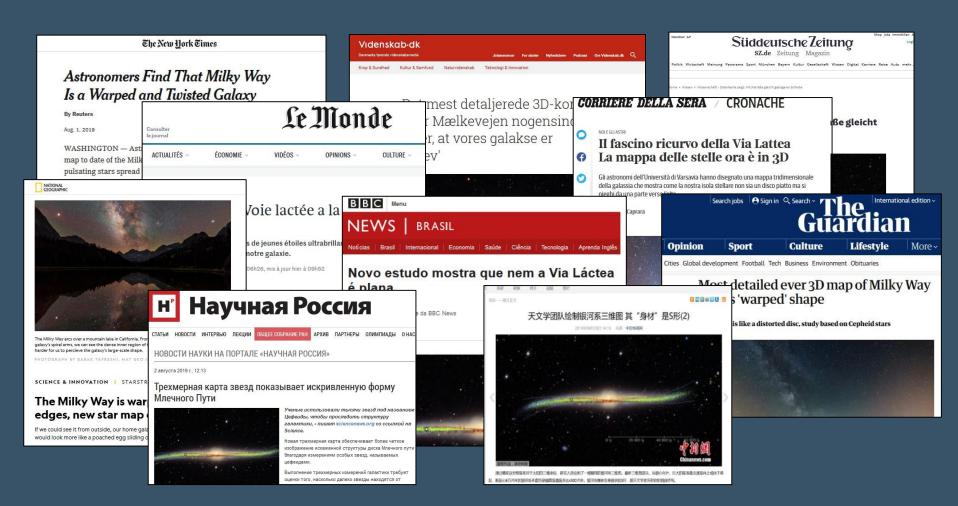

# Popular Topics in Media (2019-2020)

- mentions in media in 2019:8 900 press articles, 61 500 online articles
- a unique three-dimensional map of the Milky Way
- "We Are All Equal at the University" campaign
- UW statements on public issues, e.g. the climate crisis
- "European University" status for the 4EU+ Alliance
- "Research University" status for the University of Warsaw
- investments financed form the multi-annual development plan
- implementing changes under the new Law on Higher Education and Science
- The Nobel Prize in Literature for Olga Tokarczuk, a graduate from the UW Faculty of Psychology
- preventing COVID-19 spread among the UW community

# A Unique Three-dimensional Map of the Milky Way

UW astronomers constructed the most detailed 3-D map yet of the Milky Way. Their study was published in the journal *Science*. Research aroused media interest around the world – in the United States, Australia, Great Britain, France, Switzerland, Germany, Denmark, Italy, Spain, Russia, South Africa, China, and Brazil.