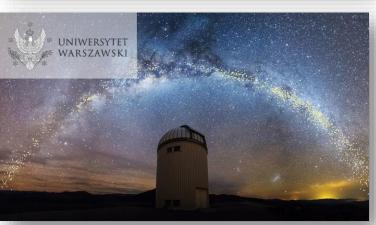

# Popular Topics in Media (2019-2020)

- mentions in media in 2019:8 900 press articles, 61 500 online articles
- a unique three-dimensional map of the Milky Way
- "We Are All Equal at the University" campaign
- UW statements on public issues, e.g. the climate crisis
- "European University" status for the 4EU+ Alliance
- "Research University" status for the University of Warsaw
- investments financed form the multi-annual development plan
- implementing changes under the new Law on Higher Education and Science
- The Nobel Prize in Literature for Olga Tokarczuk, a graduate from the UW Faculty of Psychology
- preventing COVID-19 spread among the UW community

# A Unique Three-dimensional Map of the Milky Way

UW astronomers constructed the most detailed 3-D map yet of the Milky Way. Their study was published in the journal *Science*. Research aroused media interest around the world – in the United States, Australia, Great Britain, France, Switzerland, Germany, Denmark, Italy, Spain, Russia, South Africa, China, and Brazil.