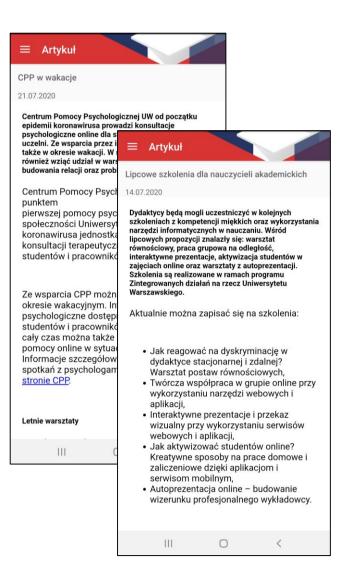

### Newsletter

"Równoważni" – kampania na rzecz równego traktowania

14 października ruszyła kampania społeczna "Równoważni", której celem jest podkreślenie, że na UW nie ma miętsca na dyskryminację, a każda osoba, która jej doświadczyła znajdzie wsparcie na uczeini. Jest to jedno z działań podejmowanych przez uniwersytet na rzecz równego traktowania.

Kampania wpisuje się w Strategię rozwoju zasobów ludzikich na Uniwersytecie
Warszawskim, która uwzgiędnia zasady Europejskiej Karty Naukowca oraz Kodeksu
Postepowania przy rekrutacji pracowników naukowych (HR Excellence in Research).