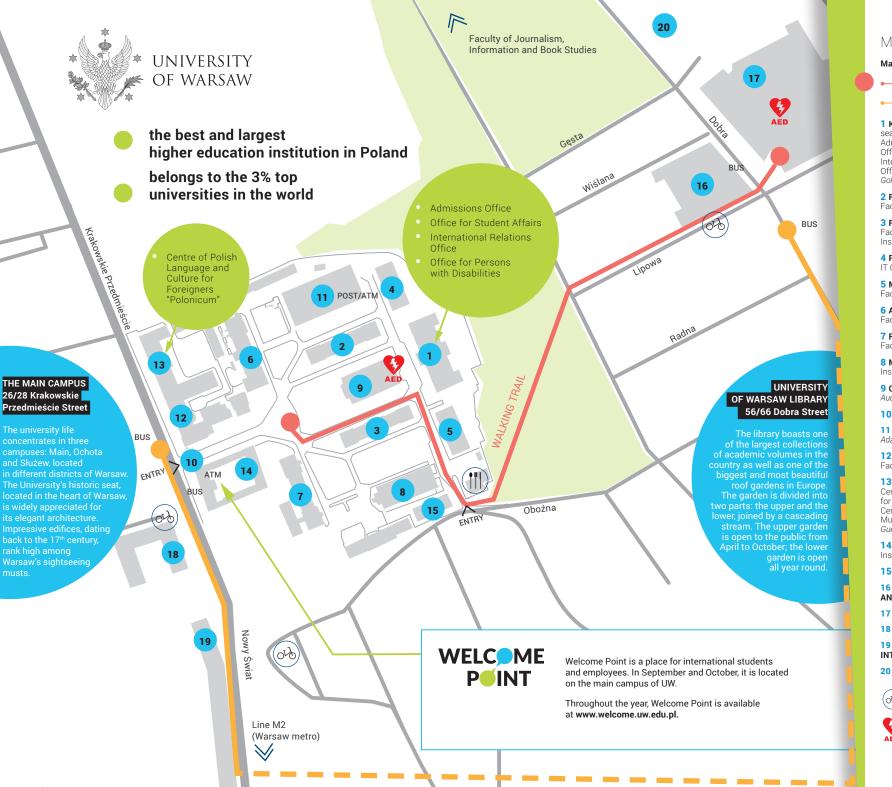

#### MAIN CAMPUS MAP

#### 1 KAZIMIERZOWSKI PALACE

seat of the University authorities Admissions Office Office for Student Affairs International Relations Office Office for Persons with Disabilities Golden Hall, Senate Hall

#### 2 FORMER SEMINAR BUILDING

Faculty of Law and Administration

#### 3 FORMER RECTORY BUILDING

Faculty of Oriental Studies Institute of Art History

#### **4** FORMER SCHOOL SUPERINTENDENT BUILDING

IT Center

#### **5 MINERALOGICAL PAVILION**

Faculty of Polish Studies

#### **6** AUDITORIUM BUILDING

Faculty of Political Science and International Studies

#### 7 FORMER MUSEUM BUILDING

Faculty of History

#### 8 MAIN SCHOOL

Institute of Archaeology

#### 9 OLD LIBRARY BUILDING

Auditorium Hall

#### **10 UNIVERSITY GATE**

#### 11 AUDITORIUM MAXIMUM

Adam Mickiewicz Hall

#### 12 CZETWERTYŃSKI-URUSKI PALACE

Faculty of Geography and Regional Studies

#### 13 TYSZKIEWICZ-POTOCKI PALACE

Centre of Polish Language and Culture for Foreigners "Polonicum"
Centre for East European Studies
Museum of the University of Warsaw
Guest Hall (Ball Room)

#### 14 ST. ROCH HOSPITAL

Institute of Polish Culture

#### 15 COLLEGIUM IURIDICUM III

16 BUILDING OF THE APPLIED LINGUISTICS AND THE MODERN LANGUAGES FACULTIES

#### 17 UNIVERSITY OF WARSAW LIBRARY

- **18 INSTITUTE OF PHILOSOPHY**
- 19 FACULTY OF POLITICAL SCIENCE AND INTERNATIONAL STUDIES
- **20 FACULTY OF "ARTES LIBERALES"**

– Veturilo city bikes

– Automated External Defibrilator