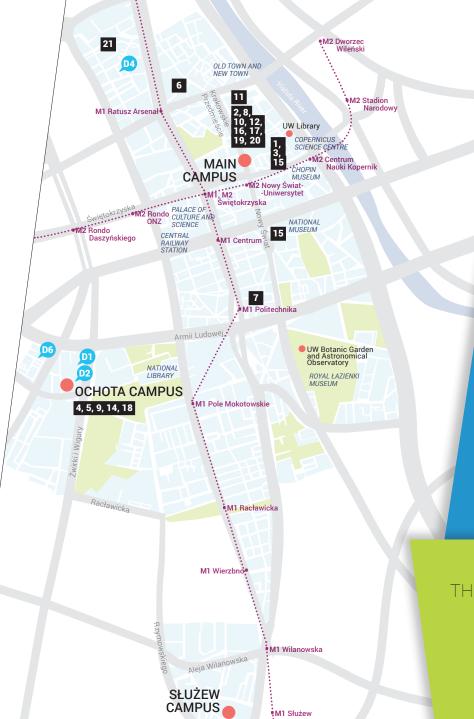

## UNIVERSITY IN WARSAW

#### THREE CAMPUSES:

Main
(Krakowskie Przedmieście St)

Ochota

Służew

#### COMMUTING

Main Campus 🥌 Ochota Campus, 5 km

128, 175 – about 30 min.

Main Campus ⇒ Służew Campus, about 10 km 503 and 402, 222 and ⇒ 10/35/71

– about 45 min.

Main Campus → Botanic Garden and Astronomical Observatory, **4 km** 

116, 180, 222, 503, E-2 - about 15 min.

#### ····· Warsaw metro (lines: M1, M2)

- 1 97/99 Żwirki i Wigury St
- 2 95/97 Żwirki i Wigury St
- 3 9 and 12 Kickiego St
- 4 10a Zamenhofa St
- 5 5/6 Smyczkowa St
- 6 11 Radomska St